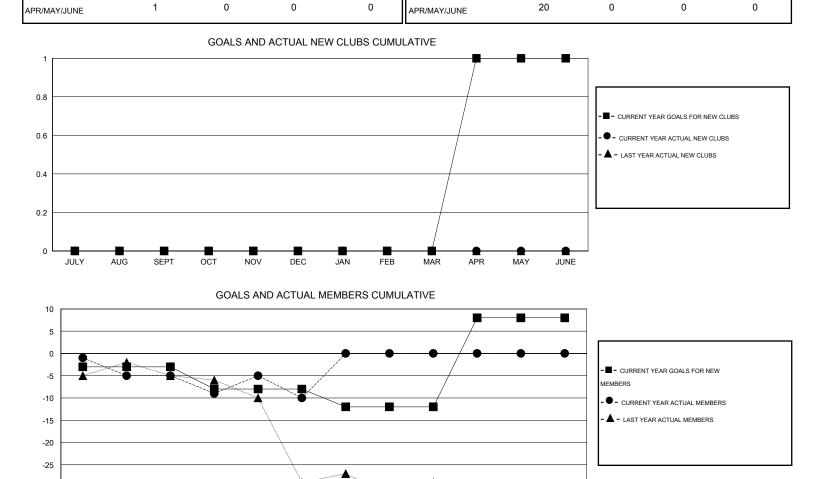

## District 24 F

Results as of: 12/31/2016

 $\mathsf{GMT} \; \mathsf{CA} \; 1$ 

NET GAIN/LOSS

-5

-5

0

| GMT: Cindy G          | regg             |           | LOCATIO          | ON VIRGINIA      |                                  |                    |                                     |                    |
|-----------------------|------------------|-----------|------------------|------------------|----------------------------------|--------------------|-------------------------------------|--------------------|
| Clubs                 |                  |           |                  |                  | Members<br>RESULTS FOR 2016-2017 |                    |                                     |                    |
| RESULTS FOR 2016-2017 |                  |           |                  |                  |                                  |                    |                                     |                    |
| QUARTER               | NEW CLUB<br>GOAL | NEW CLUBS | DROPPED<br>CLUBS | NET<br>GAIN/LOSS | QUARTER                          | NEW MEMBER<br>GOAL | CHARTER AND<br>NEW MEMBERS<br>ADDED | DROPPED<br>MEMBERS |
| JULY/AUG/SEPT         | 0                | 0         | 0                | 0                | JULY/AUG/SEPT                    | -3                 | 10                                  | 15                 |
| OCT/NOV/DEC           | 0                | 0         | 1                | -1               | OCT/NOV/DEC                      | -5                 | 16                                  | 21                 |
| JAN/FEB/MAR           | 0                | 0         | 0                | 0                | JAN/FEB/MAR                      | -4                 | 0                                   | 0                  |

DROPPED CLUBS: 1

DROPPED MEMBERS

AUG

SEPT

OCT

NOV

4

5

DEC

NEW MEMBERS

CLICK HERE FOR HEALTH

ASSESSMENT DATA

JAN

14 CLUBS OF 36 ADDED 1 OR MORE

\*

FEB

MAR

APR

•

JUNE

GENDER DISTRIBUTION

559 (70.14%)

238 (29.86%)

\*

MAY

MALE

FEMALE

FAMILY UNIT MEMBERS

HEAD OF HOUSEHOLD

NON-HEAD OF HOUSEHOLD

144

71